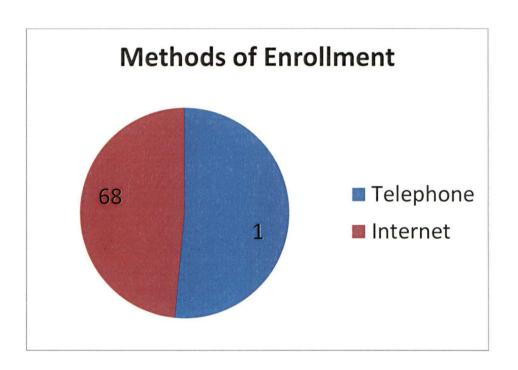

|
|            | \$7.8000 |
|            | \$6.5000 |
|            | \$7.1500 |
|            | \$6.1500 |
|            | \$7.0500 |
|            |          |
| Marketer H | \$7.0000 |
|            | \$7.1500 |
|            | \$6.5300 |
|            | \$5.9900 |
|            | \$4.6500 |
|            |          |
| Marketer I | \$8.9900 |
|            | \$8.9900 |
|            | \$5.9900 |
|            | \$5.2500 |
|            | \$4.8900 |
|            | \$6.1900 |
|            | \$5.5900 |
|            | \$6.4900 |
|            | \$7.1900 |
|            | \$5.3900 |
|            |          |
| Marketer J | \$5.9500 |
|            | \$5.9500 |
|            | \$5.1000 |
|            | \$5.2000 |
|            | \$5.5000 |
|            |          |



# Make a Choice. Take Control.



















21 percent of total eligible throughput is being supplied by a Choice marketer.