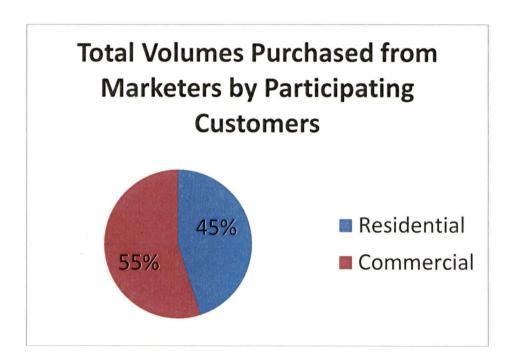

| \$7.8000 |
|            | \$6.5000 |
|            | \$7.1500 |
|            | \$6.1500 |
|            | \$7.0500 |
|            |          |
| Marketer H | \$7.0000 |
|            | \$7.1500 |
|            | \$6.5300 |
|            | \$5.9900 |
|            | \$4.6500 |
|            |          |
| Marketer I | \$8.9900 |
|            | \$8.9900 |
|            | \$5.9900 |
|            | \$5.2500 |
|            | \$4.8900 |
|            | \$6.1900 |
|            | \$5.5900 |
|            | \$6.4900 |
|            | \$7.1900 |
|            | \$5.3900 |
|            |          |
| Marketer J | \$5.9500 |
|            | \$5.9500 |
|            | \$5.1000 |
|            | \$5.2000 |
|            | \$5.5000 |
|            |          |



# Make a Choice. Take Control.



















21 percent of total eligible throughput is being supplied by a Choice marketer.