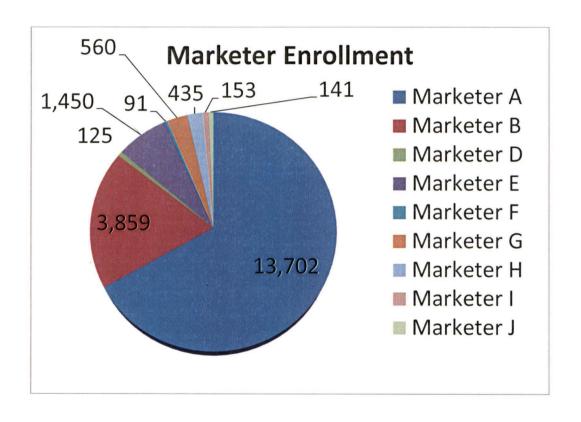

The participating marketers are a combination of long and short term participants in Columbia's CHOICE Program. The marketers provide numerous gas supply options. As of May 2019, Choice customers have saved (\$58,772,592). This savings is calculated as the amount paid by customers compared to the amount the customers would have paid if they had not opted to be supplied by a marketer in the first place. This is the grand total from the initial Choice program through April 30, 2019.