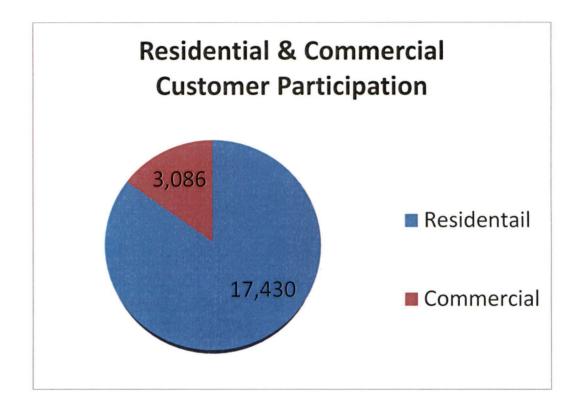

The participating marketers are a combination of long and short term participants in Columbia's CHOICE Program. The marketers provide numerous gas supply options. As of May 2019, Choice customers have saved (\$58,772,592). This savings is calculated as the amount paid by customers compared to the amount the customers would have paid if they had not opted to be supplied by a marketer in the first place. This is the grand total from the initial Choice program through April 30, 2019.