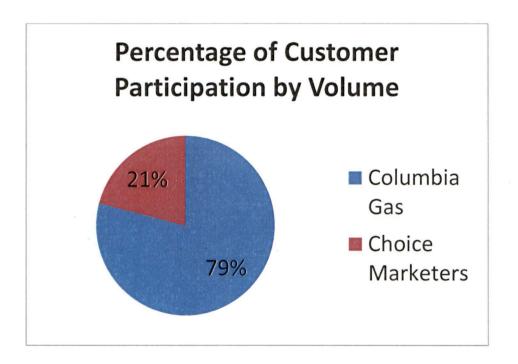

# Columbia Gas of Kentucky, Inc. Customer Choice<sup>SM</sup> Program Annual Report Table of Contents

| Introduction                                          | 2 |
|-------------------------------------------------------|---|
| Customer Concerns                                     | 2 |
| Certified Marketers                                   |   |
| Marketer Rates                                        |   |
| Number of Residential & Commercial Customers Enrolled | 8 |
| Number of Customers Enrolled per Marketer             | 9 |
| Methods of Enrollment                                 |   |
| Volumes Purchased by Marketers                        |   |
| Customer Participation by Volume                      |   |